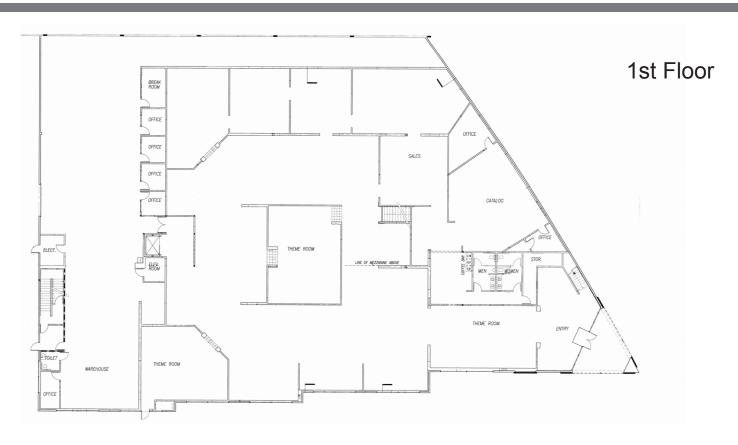

#### **Features**

- · High Profile with Freeway Visibility
- ± 28,000 Sq. Ft. HVAC Showroom
- ± 2,500 Sq. Ft. Office Space
- ± 11,000 Sq. Ft. Warehouse
- 3.2:1,000 Parking Ratio
- Two (2) Dock High Loading Doors
- Two (2) Ground Level Loading Doors
- ± 24' Ceiling Height
- ± 1200 Amps Power, 120/208 Volts
- Fully Fire Sprinklered
- One Block to 5, 405 & 133 Freeways