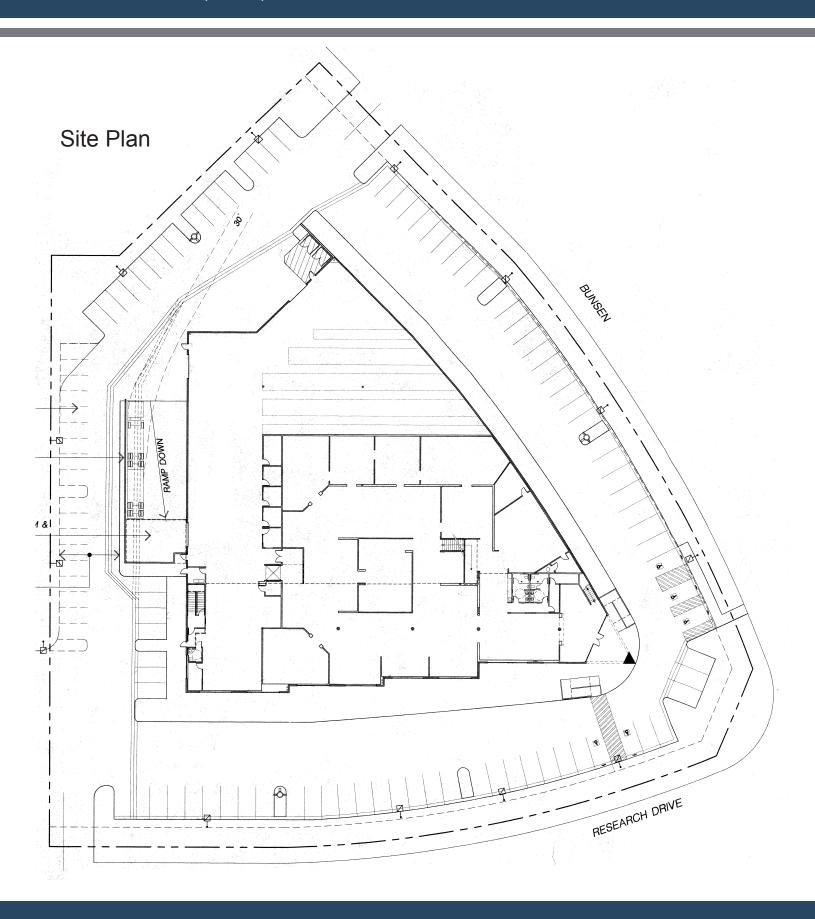

#### **Features**

- · High Profile with Freeway Visibility
- ± 28,000 Sq. Ft. HVAC Showroom
- ± 2,500 Sq. Ft. Office Space
- ± 11,000 Sq. Ft. Warehouse
- 3.2:1,000 Parking Ratio
- Two (2) Dock High Loading Doors
- Two (2) Ground Level Loading Doors
- ± 24' Ceiling Height
- ± 1200 Amps Power, 120/208 Volts
- Fully Fire Sprinklered
- One Block to 5, 405 & 133 Freeways