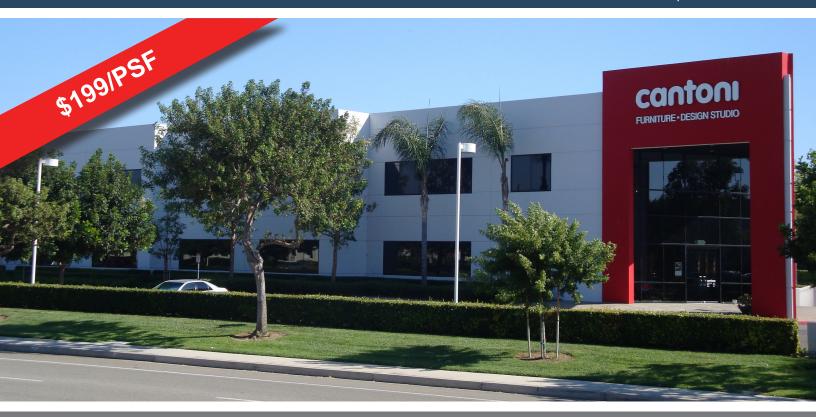

### FOR SALE - 41,685 SF R&D BUILDING

#### **Features**

- · High Profile with Freeway Visibility
- ± 28,000 Sq. Ft. HVAC Showroom
- ± 2,500 Sq. Ft. Office Space
- ± 11,000 Sq. Ft. Warehouse
- 3.2:1,000 Parking Ratio
- Two (2) Dock High Loading Doors
- Two (2) Ground Level Loading Doors
- ± 24' Ceiling Height
- ± 1200 Amps Power, 120/208 Volts
- Fully Fire Sprinklered
- One Block to 5, 405 & 133 Freeways